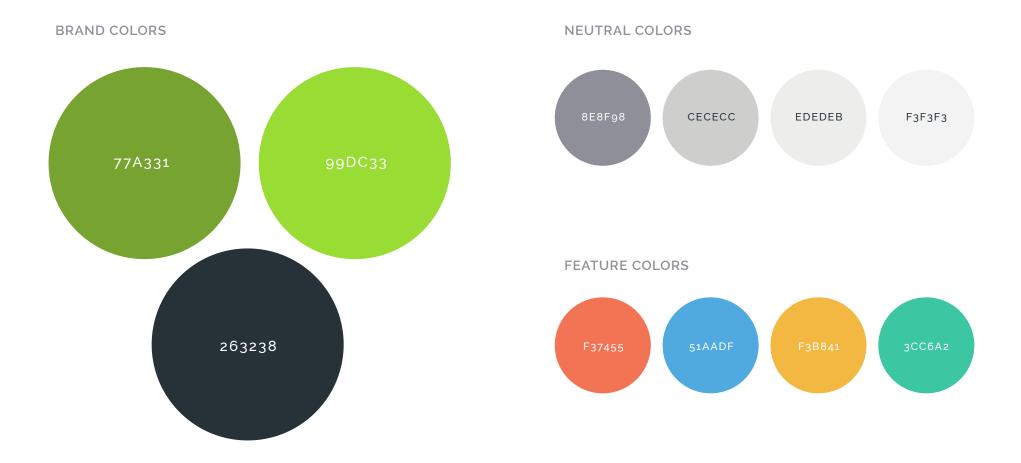

## SIZE REQUIREMENT

To maintain readability, logo size is important. For larger materials, such as signage and billboards, use your best judgement for the size of the logo.



min size 100px by 16px



Logomark min size 12px by 13px

### **PeopleVine**

Logotype min size 50px by 10px

### **SPACING**

Be sure to leave adequate clear space around the mark so the logo remains easy to find and read.



Use the "P" in sized logo as a guide. Leave "P" space around all sides of the logo as shown above.

### ACCEPTABLE COLOR USAGE

To maintain brand consistency, the logo can only be used with the following colors. See "Color" section of Style Guide for RBG values.







Single-color version







Two-color version





Reversed single-color version





Reversed two-color version

### Colors



## Typeface

Raleway is our primary font and should be used on all print and digital assets.

Raleway Thin RALEWAY THIN

Raleway Extra Light RALEWAY EXTRA LIGHT

Raleway Light RALEWAY LIGHT

Raleway Regular RALEWAY REGULAR

Raleway Medium RALEWAY MEDIUM

Raleway SemiBold RALEWAY SEMIBOLD

Raleway Bold RALEWAY BOLD

Raleway ExtraBold RALEWAY EXTRABOLD

Raleway Heavy RALEWAY HEAVY

12pt. various weights 12pt. various weights, all caps, 50pt letter spacing

### lcons