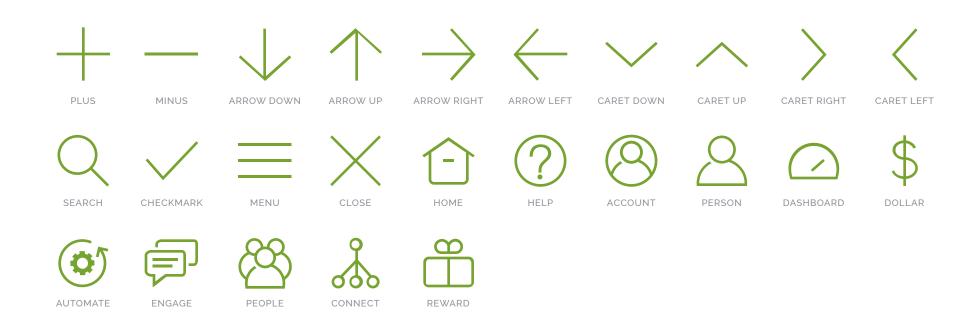

es of the logo as shown above.

### ACCEPTABLE COLOR USAGE

To maintain brand consistency, the logo can only be used with the following colors. See "Color" section of Style Guide for RBG values.







Single-color version







Two-color version





Reversed single-color version





Reversed two-color version

### Colors



## Typeface

Raleway is our primary font and should be used on all print and digital assets.

Raleway Thin RALEWAY THIN

Raleway Extra Light RALEWAY EXTRA LIGHT

Raleway Light RALEWAY LIGHT

Raleway Regular RALEWAY REGULAR

Raleway Medium RALEWAY MEDIUM

Raleway SemiBold RALEWAY SEMIBOLD

Raleway Bold RALEWAY BOLD

Raleway ExtraBold RALEWAY EXTRABOLD

Raleway Heavy RALEWAY HEAVY

12pt. various weights 12pt. various weights, all caps, 50pt letter spacing

### lcons